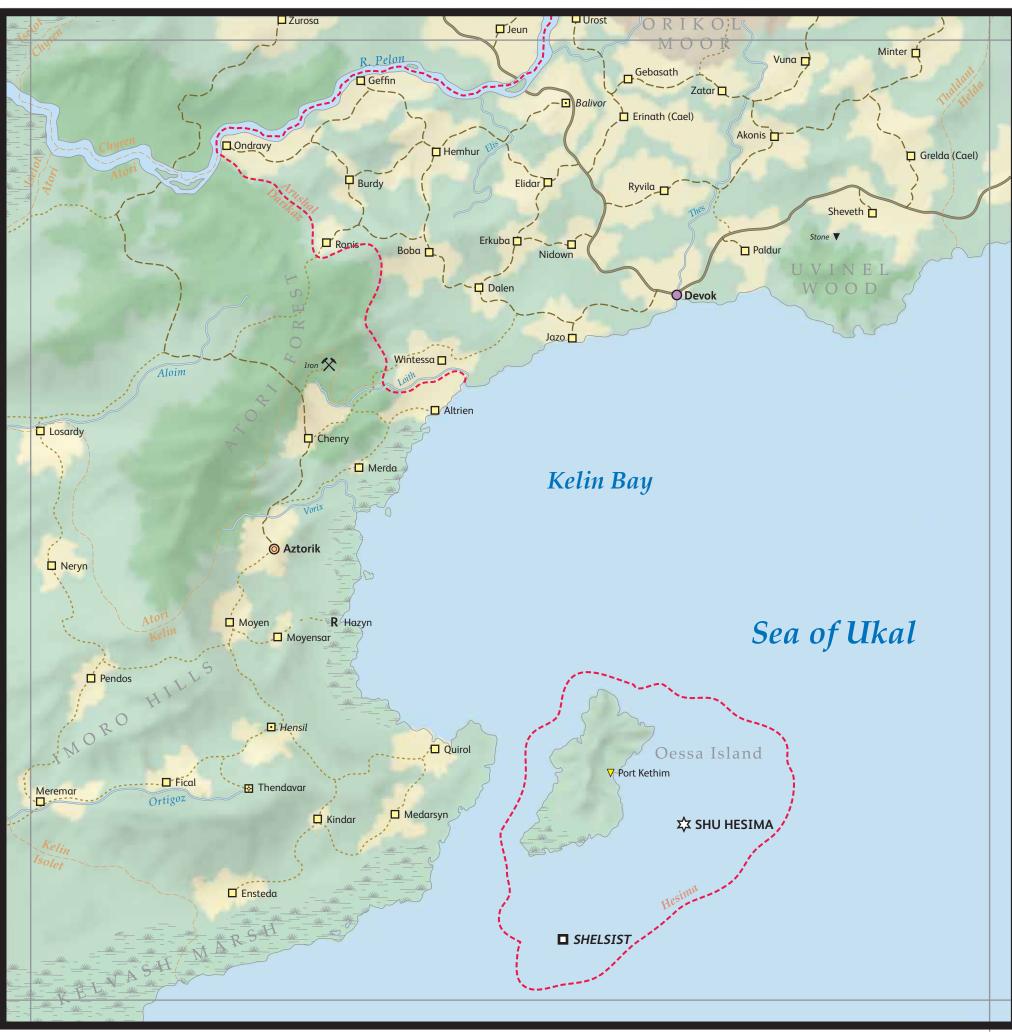

## **Features of Interest:**

Devok, a strong castle town, protecting the southwestern coast of Arushal from both Darikazi incursions and pirate raids.

Atori Forest, a heavly wooded, hilly region that buffers southeastern Darikaz from souhtwestern Arushal. Generally believed to be haunted by demonic spirits and the home of fell beasts, it has a dark reputation on both sides of the border.

Oessa Island, principal land possession of the Princedom of Shu-Hesima, the Tritani realm located under the waves to the east. Port Kethim is the only human habitation allowed by the merfolk on the island, and acts as an interface between the traders and envoys of the surface world and the undersea realm.