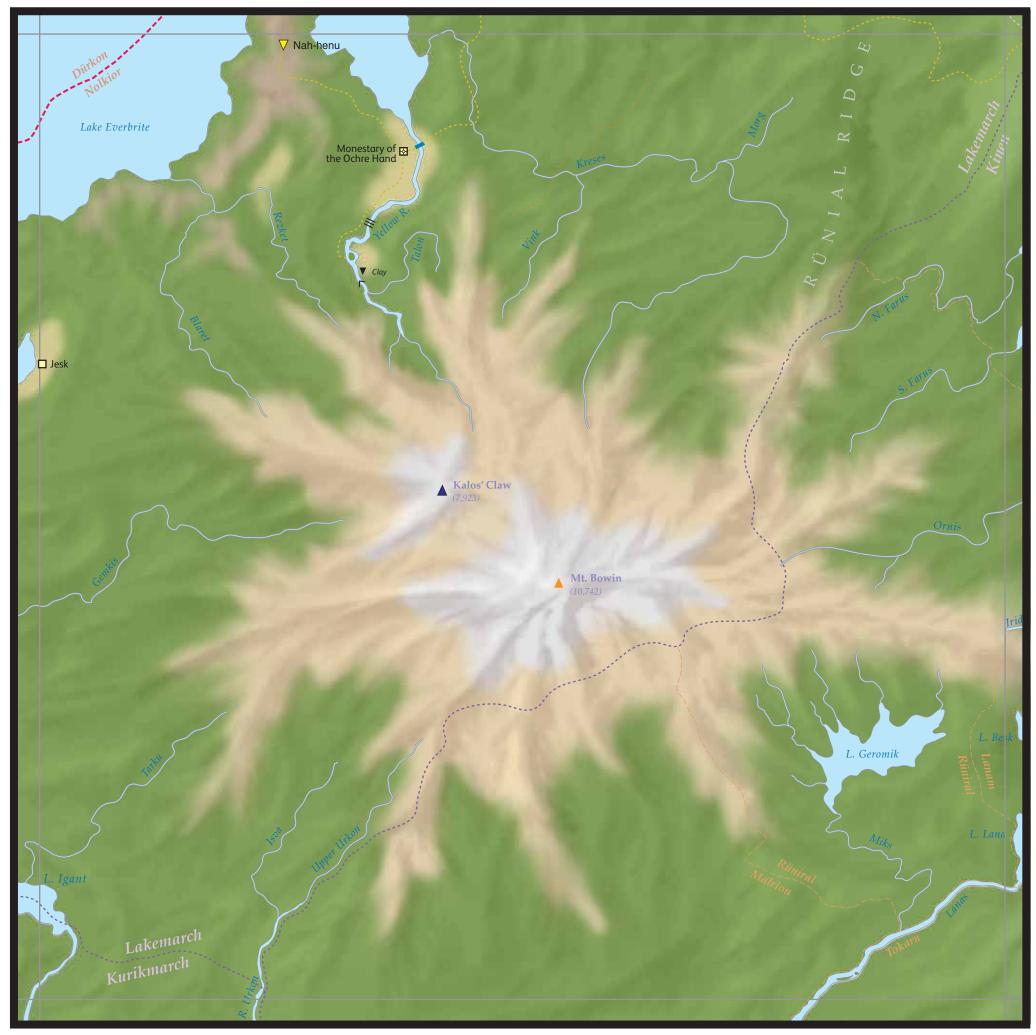

## **Features of Interest:**

Nah-henu is a great fissure in the rocky, heather-covered headlands that jut north into Lake Everbrite. An ancient tower rises out of the crevass against its northern wall, and is believed to be one of the homes of the Mad God Kalos in the physical world. It is a most holy pilgrimage site for those who worship Kalos.

The Monestary of the Ochre Hand, on the west bank of the Yellow River, near its mouth, is home to the Kalosian clerical order responsible for the care and guidance of pigrims coming to visit their god's home. They derive a good income, as well, from the ochre dyes they make, and more famously, from the glazed ochre pottery that is popular throughout the civilized North.

The highlands between the mountain and the southeast lake shore is known as The Kalovai, due to the large number of the Mad Gods creations that seem to make it their home. Although it is believed that Kalos releases

his creations into the world at Nah-henu, orthodoxy holds that most of them are designed and created at Thamil-Kalom, in Tolus.