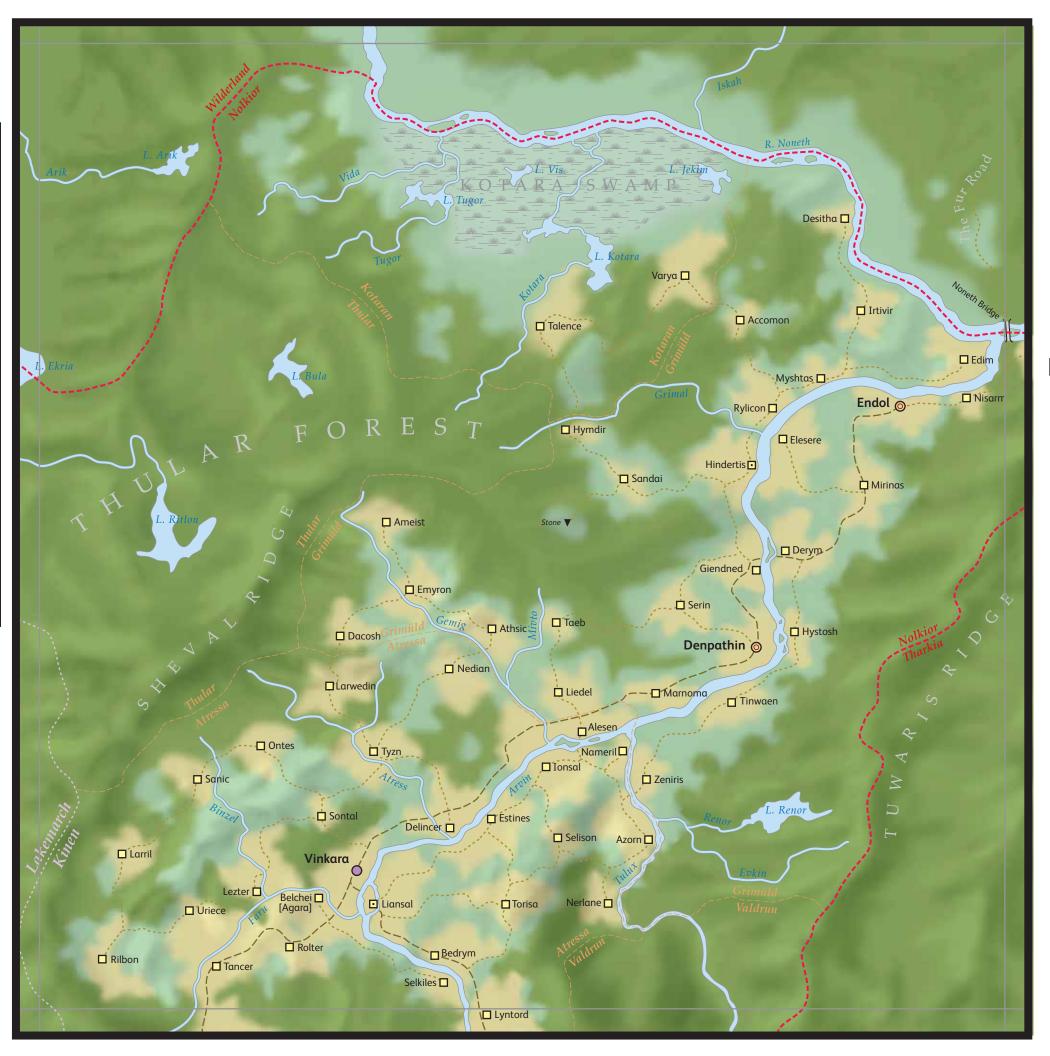

## **Features of Interest:**

Kar Vinkara is the seat of Lord Clarin Darhelim, the Earl Kinen, and the heart of the isolated but prosperous sheep region of Kinenshire.

Noneth Bridge is an ancient Khundari structure, believed to have been constructed late in the Age of Chaos, spanning the Noneth River, the northern border between Nolkior and the Wildlands of the central Sarajis (Savage) Mountains. It is the southern terminus of the Fur Road, and a thriving, and well-garrisoned, trading post takes in the furs, amber, herbs, wild beasts and other raw materials the tribesfolk trade in, and provides the barbarians with the artifacts of civilization.

Kotara Swamp is a seldom visited marshland of treacherous bogs and fetid plant life. A few hardy souls from the nearby manors of Talence and Varya make occasional forays into the swamp to harvest rare plants, and fish for the elusive kotaran catfish, considered a delicacy in the south.